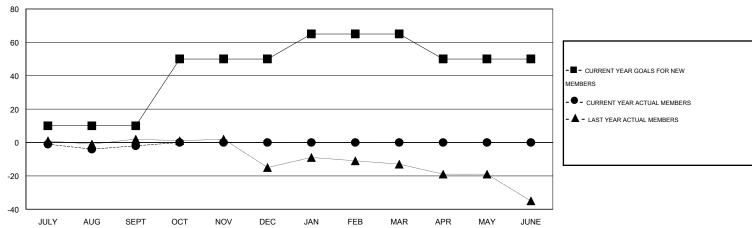

## **LOCATION NETHERLANDS**

 $\mathsf{GMT}\;\mathsf{CA}\;4$ 

|                          |                  | Clubs            |                  |                  | Members                  |                    |                                     |                    |                  |
|--------------------------|------------------|------------------|------------------|------------------|--------------------------|--------------------|-------------------------------------|--------------------|------------------|
|                          | RESUL            | TS FOR 2015-2016 |                  |                  | RESULTS FOR 2015-2016    |                    |                                     |                    |                  |
| QUARTER                  | NEW CLUB<br>GOAL | NEW CLUBS        | DROPPED<br>CLUBS | NET<br>GAIN/LOSS | QUARTER                  | NEW MEMBER<br>GOAL | CHARTER AND<br>NEW MEMBERS<br>ADDED | DROPPED<br>MEMBERS | NET<br>GAIN/LOSS |
| JULY/AUG/SEPT            | 0                | 0                | 0                | 0                | JULY/AUG/SEPT            | 10                 | 17                                  | 19                 | -2               |
| OCT/NOV/DEC  JAN/FEB/MAR | 1<br>0           | 0<br>0           | 0                | 0                | OCT/NOV/DEC  JAN/FEB/MAR | 40<br>15           | 0<br>0                              | 0<br>0             | 0<br>0           |
| APR/MAY/JUNE             | 0                | 0                | 0                | 0                | APR/MAY/JUNE             | -15                | 0                                   | 0                  | 0                |

#### GOALS AND ACTUAL MEMBERS CUMULATIVE

| DROPPED CLUBS: 0  DROPPED MEMBERS |              | 10 CLUBS OF 70 ADDED 1 OR MORE<br>NEW MEMBERS | GENDER DISTRIBL  MALE  FEMALE         | UTION<br>1,607 (87.15%)<br>237 (12.85%) |   |
|-----------------------------------|--------------|-----------------------------------------------|---------------------------------------|-----------------------------------------|---|
| DECEASED CLUB CANCELLED OTHER     | 4<br>0<br>15 | CLICK HERE FOR HEALTH ASSESSMENT DATA         | FAMILY UNIT MEMBERS HEAD OF HOUSEHOLD |                                         | 0 |
| TOTAL                             | 19           |                                               | NON-HEAD OF HOUSEHOL                  | 0                                       |   |